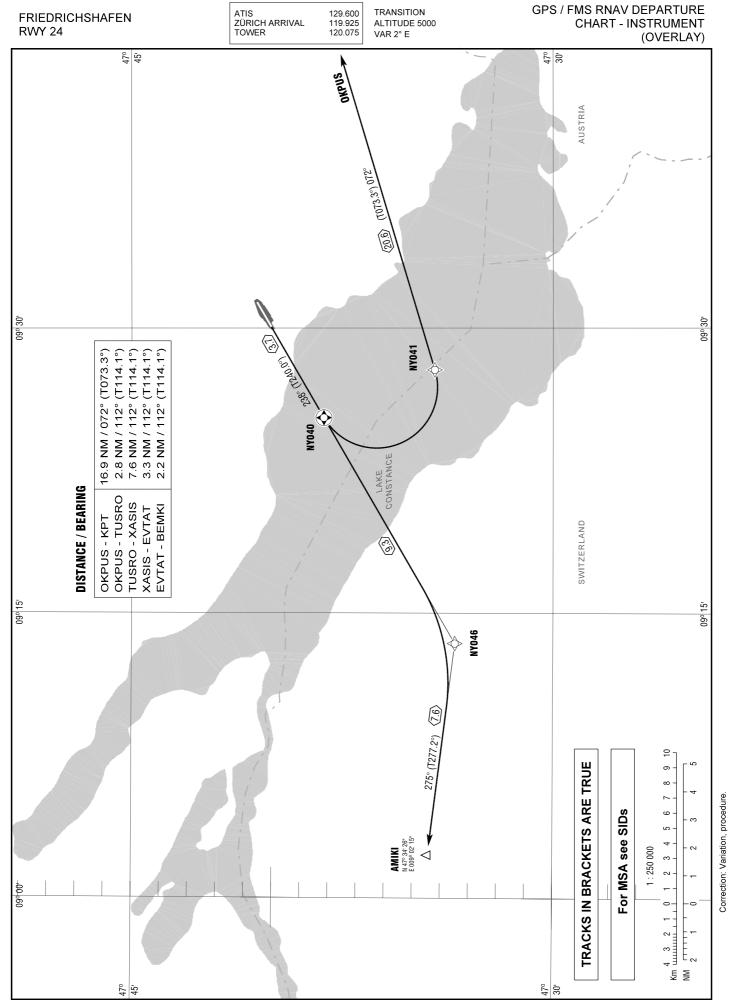

## STANDARD DEPARTURE ROUTES – INSTRUMENT RNAV (GPS) - SID

FRIEDRICHSHAFEN

| RWY 24 |
|--------|
|        |

| Designator Route | After Take-Off                                                                                                                                                                                                                                                                                                                                                                                                                                                                         |         | - Durandar                |                                                                                                                                      |
|------------------|----------------------------------------------------------------------------------------------------------------------------------------------------------------------------------------------------------------------------------------------------------------------------------------------------------------------------------------------------------------------------------------------------------------------------------------------------------------------------------------|---------|---------------------------|--------------------------------------------------------------------------------------------------------------------------------------|
|                  | Climb to                                                                                                                                                                                                                                                                                                                                                                                                                                                                               | Contact | Remarks                   |                                                                                                                                      |
| 1                | 2                                                                                                                                                                                                                                                                                                                                                                                                                                                                                      | 3       | 4                         | 5                                                                                                                                    |
| ALAGO 5W         | ALAGO FIVE WHISKEY<br>On track 238° to NY043, RT, via NY047 and NY042 on<br>track 053° to NY044, LT, on track 335° to ALAGO ( $\triangle$ ).<br>Climb with 4.3% (261 ft/NM) until passing 4000.<br>Cross NY042 at or above 4000.<br>GPS/FMS RNAV: [A1800+] - <u>NY043[K220-;</u> R] -<br>NY047[R] - NY042[A4000+] - NY044[L] - ALAGO.                                                                                                                                                  | 5000 ft | Zürich Arrival<br>119.925 | <ol> <li>Departure turn max IAS 220 kt.</li> <li>PDG 4.3% (261 ft/NM) due to airspace.</li> </ol>                                    |
| МОКОР 1W         | MOKOP ONE WHISKEY<br>On track 238° to NY043,<br>RT, via NY051 on track 029° to MOKOP ( $\triangle$ ).<br>Climb with 5.8% (351 ft/NM) until passing 4000.<br>Cross NY051 at or above 4000.<br><b>GPS/FMS RNAV:</b> [A1800+] - <u>NY043[</u> K220-; R] -<br>NY051[A4000+] - MOKOP.                                                                                                                                                                                                       |         |                           | <ol> <li>By ATC only.</li> <li>Departure turn max IAS 220 kt.</li> <li>PDG 5.8% (351 ft/NM) due to airspace.</li> </ol>              |
| SITOR 1W         | SITOR ONE WHISKEY<br>On track 238° to NY050, LT, via NY052 on track 170°<br>to NY053, RT, on track 248° to AMRIS,<br>RT, on track 278° to SITOR ( $\triangle$ ).<br>Climb with 6.2% (377 ft/NM) until passing 5000.<br>Cross NY053 and SITOR at or above 5000.<br>GPS/FMS RNAV: [A1800+] - <u>NY050[K220-; L]</u> - NY052 -<br>NY053[A5000+; R] - AMRIS[R] - SITOR[A5000+].                                                                                                            |         |                           | <ol> <li>Only for flights to LSZR.</li> <li>Departure turn max IAS 220 kt.</li> <li>PDG 6.2% (377 ft/NM) due to airspace.</li> </ol> |
| TRA 2W           | TRASADINGEN TWO WHISKEY         On track 238° to NY043, RT, via NY045 on track 003°         to NY048, LT, via NY049 on track 297° to TINOX,         LT, on track 251° to TRA (▲).         Climb with 4.3% (261 ft/NM) until passing 5400.         Cross NY045 at or above 3600, NY049 at or above 5400         and TINOX at or above 6000.         GPS/FMS RNAV: [A1800+] - <u>NY043[K220-; R]</u> -         NY045[A3600+] - NY048[L] - NY049[A5400+] -         TINOX[6000+; L] - TRA. |         |                           | <ol> <li>Departure turn max IAS 220 kt.</li> <li>PDG 4.3% (261 ft/NM) due to airspace.</li> </ol>                                    |
|                  | (Sample: <u>NY043</u> fly-over way point)                                                                                                                                                                                                                                                                                                                                                                                                                                              |         |                           |                                                                                                                                      |
|                  |                                                                                                                                                                                                                                                                                                                                                                                                                                                                                        |         |                           |                                                                                                                                      |
|                  |                                                                                                                                                                                                                                                                                                                                                                                                                                                                                        |         |                           |                                                                                                                                      |
|                  |                                                                                                                                                                                                                                                                                                                                                                                                                                                                                        |         |                           |                                                                                                                                      |